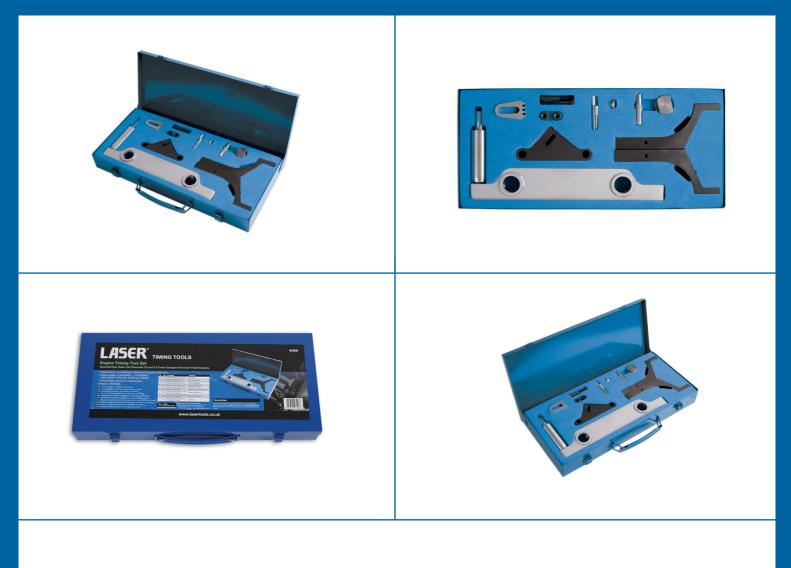

## **Engine Timing Tool Kit - for Vauxhall/Opel**

Developed specifically for the high power output 2.0L and 2.4L twin cam turbo charged petrol engines found across the GM, Chevrolet and Saab ranges. This kit provides all the components required to set and hold the camshafts, crankshaft and chain tensioner components when performing major engine work or replacing the cam chain and associated components.

## **Additional Information**

- A comprehensive timing tool kit for the 2.0L & 2.4L turbo charged twin cam petrol engines.
- · Applications: Vauxhall, Opel, Saab and Chevrolet (2008 2015).
- Engine codes LHU/A20NFT, LTG/A20NHT, LDK/A20NHT, LE5/LE9, A24XE, A24XF.
- Timing chain removal or replacement.
- · Made in Sheffield.