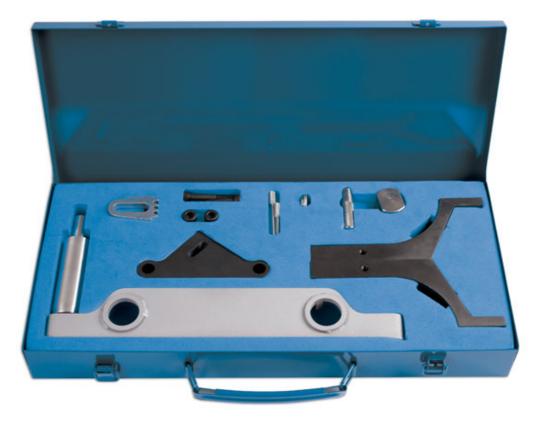

## **Engine Timing Tool Kit - for Vauxhall/Opel**

Developed specifically for the high power output 2.0L and 2.4L twin cam turbo charged petrol engines found across the GM, Chevrolet and Saab ranges. This kit provides all the components required to set and hold the camshafts, crankshaft and chain tensioner components when performing major engine work or replacing the cam chain and associated components.

## **Additional Information**

- A comprehensive timing tool kit for the 2.0L & 2.4L turbo charged twin cam petrol engines.
- · Applications: Vauxhall, Opel, Saab and Chevrolet (2008 2015).
- Engine codes LHU/A20NFT, LTG/A20NHT, LDK/A20NHT, LE5/LE9, A24XE, A24XF.
- Timing chain removal or replacement.
- · Made in Sheffield.